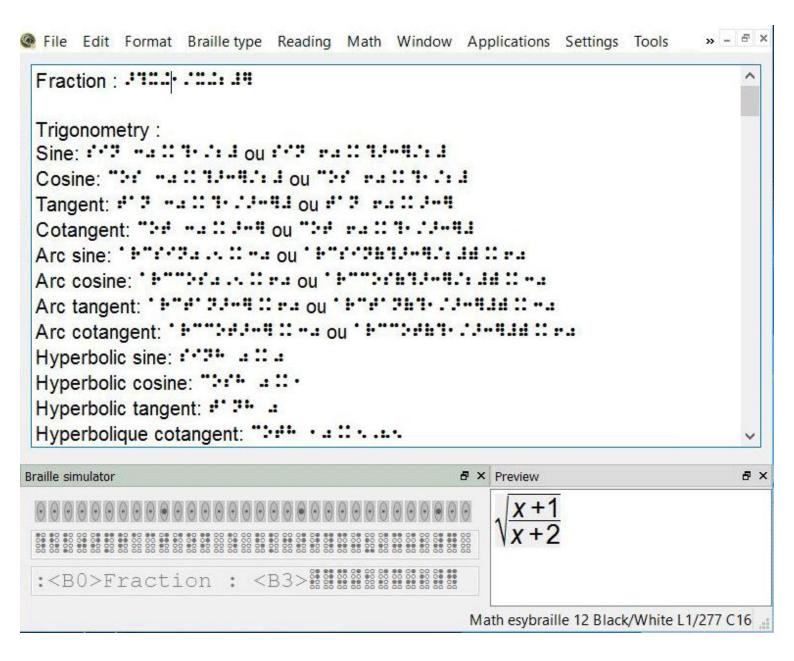

**EXAMPLE: SCREEN CAPTURE** 

## **ESYSUITE AND MATHS**

- stable translation of braille math into black ink characters, or vice versa
- formulas can be created in LibreOffice (for example) and then inserted directly without any additional changes in **esysuite** for embossing.
- you can also type braille math code directly in *esysuite* and save the file in .odt format.
- Saved files can be used with LibreOffice or exchanged with other fellow students and teachers.
- esyOCR (Optical Character Recognition)
- **esymath** (tool supporting math problems and courses)